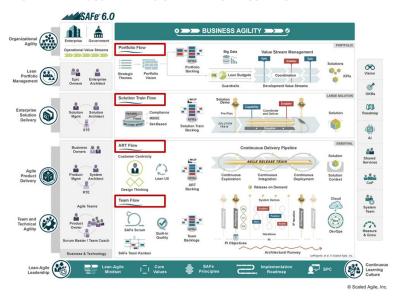

#### SAFe 6.0 Reference Model

Difference to SAFe 5.1 of total 206 SAFe Content pages, where as

All content of SAFe 6.0 has been implemented and updated in Applied SAFe 6.0 Kilimanjaro. For a complete overview please visit 'What's new in SAFe 6.0'
- training content in Applied SAFe Enterprise.