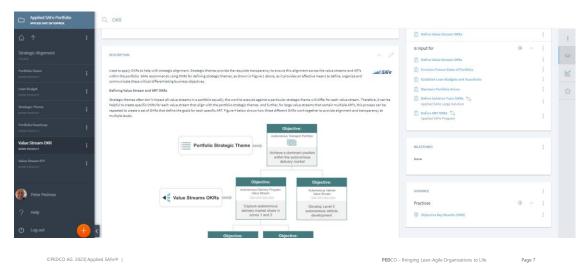

# Value Stream KPI's, OKRs, Strategic Themes

- · Value Stream KPI's, OKR and its connection to Strategic Themes has been reworked
- Existing processes changed accordingly with: new activities, tailoring and tailorable work products.
- OKR's have been modeled as an optional tailor-in part of Applied SAFe.