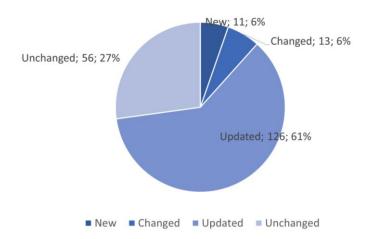

## Role based learning: Measure of change

#### SAFe 6.0 Reference Model

Difference to SAFe 5.1 of total 206 SAFe Content pages, where as

All content of SAFe 6.0 has been implemented and updated in Applied SAFe 6.0 Kilimanjaro. For a complete overview please visit 'What's new in SAFe 6.0'
- training content in Applied SAFe Enterprise.